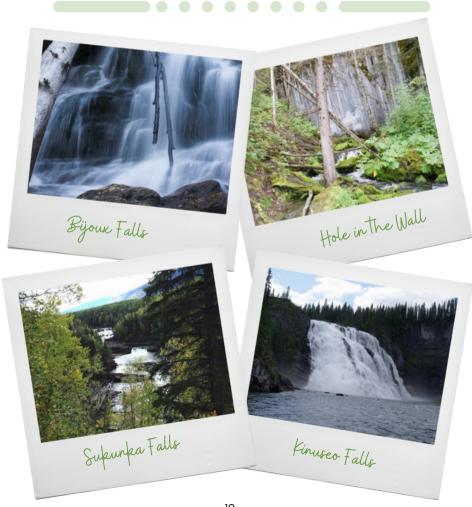

# Local Waterfalls

#### PICNIC AT BIJOUX FALLS PROVINCIAL PARK

Picnic tables, toilets, wheelchair accessible, parking and great photo opportunities!

#### VISIT HOLE IN THE WALL PROVINCIAL PARK

Be amazed by the size and volume of water that seems to flow straight out of the side of the limestone cliff.

#### VIEW SPECTACULAR KINUSEO FALLS

Located in Monkman Provincial Park, Kinuseo Falls is accessible by river boat tour or a 60 km drive south of Tumbler Ridge via gravel road.