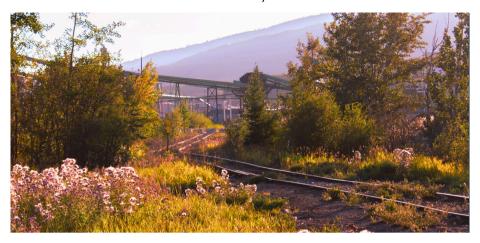

# Hike or Bike

Take a hike of Mt. Baldy! If hiking or biking is your passion, and pick up your copy of the Green Space Hiking Trail Map, with many kilometres of trails for all skill levels!