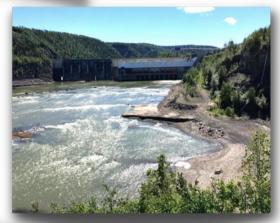

#### **PEACE CANYON DAM**

Also located on the mighty Peace River. Plunging from the Rocky Mountain Trench to the Mackenzie River system and the Arctic Ocean. Visit the viewing deck where you can take photos and educate yourself on the dam and its history. Ph: 250-783-8410